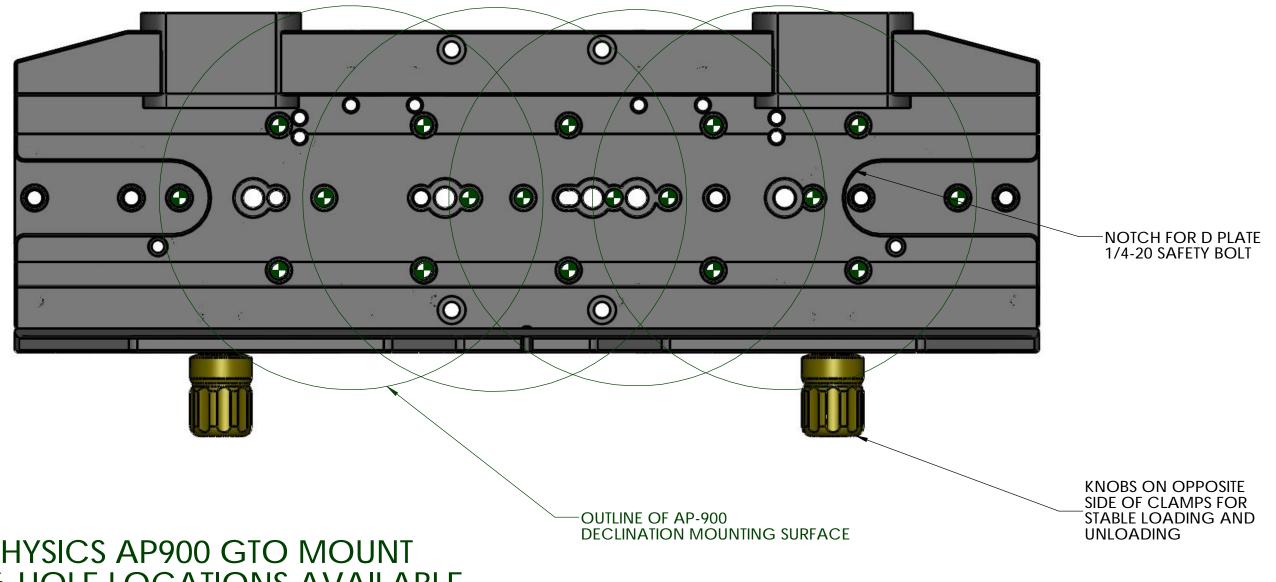

## STOCK NO. 19235-AP900 **KELLER EZ-SADDLE**

ASTRO-PHYSICS AP900 GTO MOUNT FOUR 6-HOLE LOCATIONS AVAILABLE

**BOLT KIT INCLUDES:** SIX (6) 1/4"-20 X 1" STAINLESS SHCS (THROUGH HOLE TO SCREW INTODEC PLATE)

|                        |                                                                                                                          |           | NAME | DATE | Optec Inc.                      |
|------------------------|--------------------------------------------------------------------------------------------------------------------------|-----------|------|------|---------------------------------|
|                        | UNLESS OTHERWISE SPECIFIED:                                                                                              | DRAWN     |      |      | opiec mc.                       |
|                        | DIMENSIONS ARE IN INCHES TOLERANCES: FRACTIONAL± ANGULAR: MACH± BEND ± TWO PLACE DECIMAL ±.007 THREE PLACE DECIMAL ±.003 | CHECKED   |      |      | TITLE: KELLER EZ-SADDLE         |
|                        |                                                                                                                          | ENG APPR. |      |      |                                 |
|                        |                                                                                                                          | MFG APPR. |      |      |                                 |
|                        |                                                                                                                          | Q.A.      |      |      |                                 |
|                        |                                                                                                                          | CONTRACT  |      |      |                                 |
| THIRD ANGLE PROJECTION | MATERIAL 6061-T6                                                                                                         |           |      |      | SIZE DWG. NO.                   |
|                        |                                                                                                                          |           |      |      |                                 |
|                        | FINISH SEE NOTES                                                                                                         |           |      |      | В                               |
|                        | DO NOT SCALE DRAWING                                                                                                     |           |      |      | SCALE: 2:3 WEIGHT: SHEET 1 OF 2 |
| _                      | _                                                                                                                        |           |      | _    |                                 |