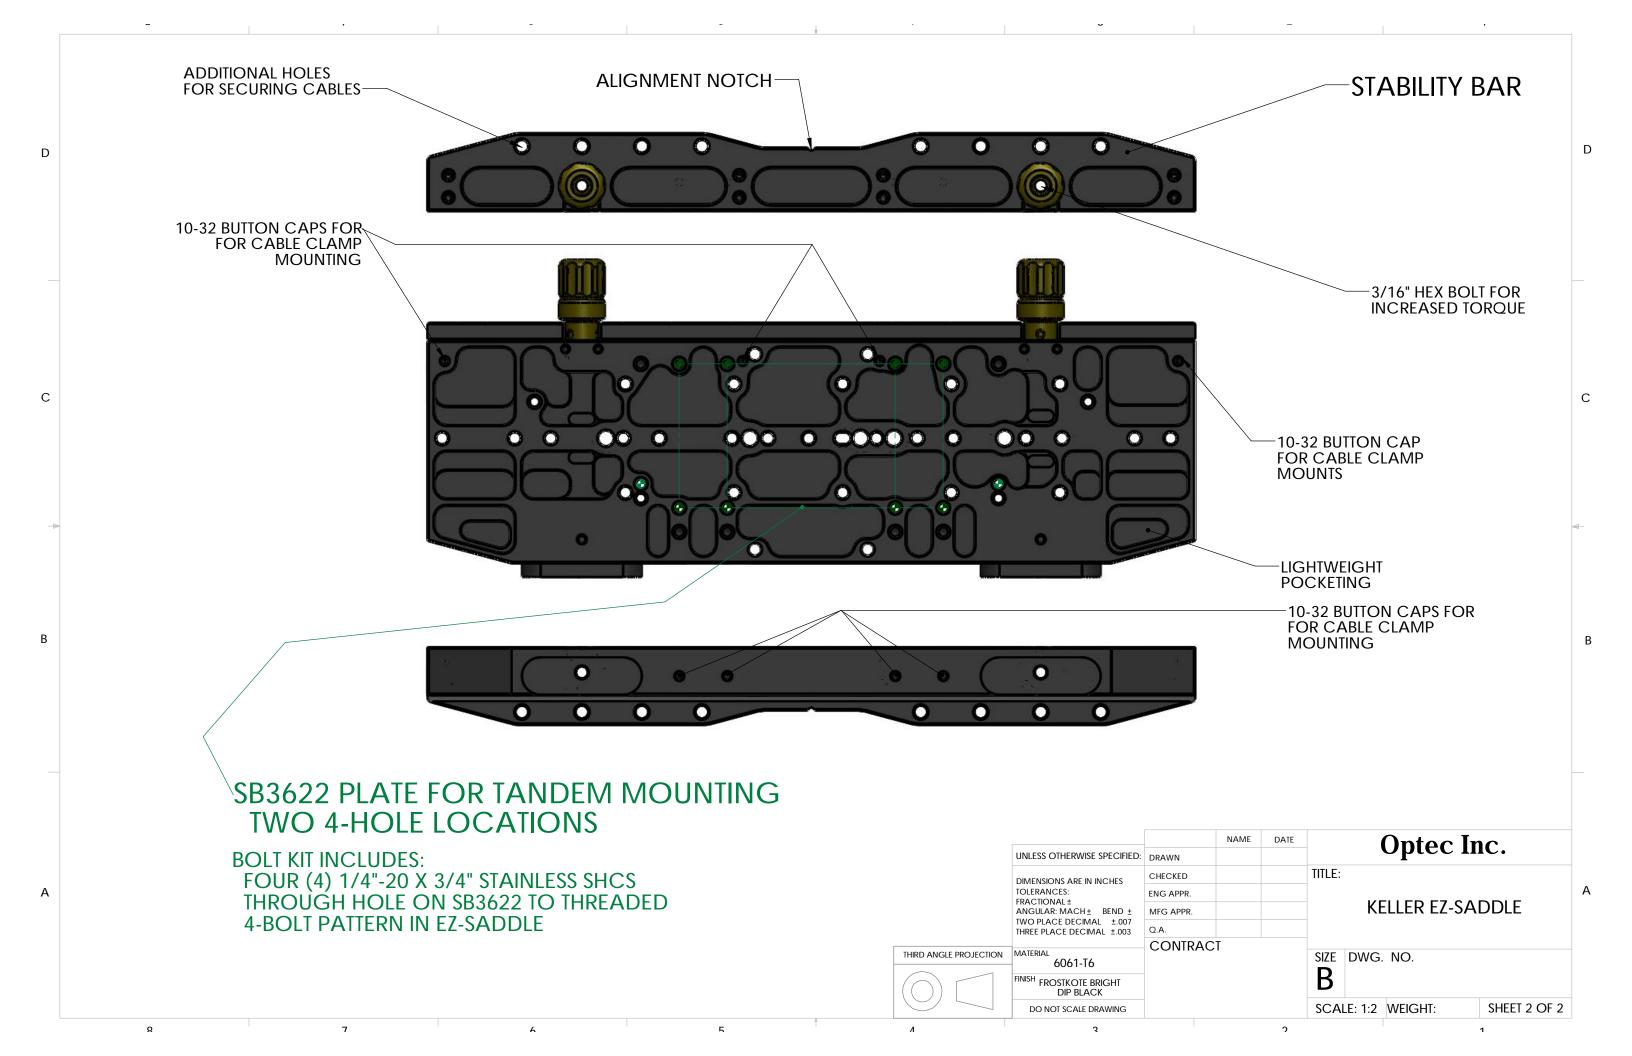

|                        |                                                                                                                          |           | NAME | DATE | Optec Inc.                      |
|------------------------|--------------------------------------------------------------------------------------------------------------------------|-----------|------|------|---------------------------------|
|                        | UNLESS OTHERWISE SPECIFIED:                                                                                              | DRAWN     |      |      | opiec mc.                       |
|                        | DIMENSIONS ARE IN INCHES TOLERANCES: FRACTIONAL± ANGULAR: MACH± BEND ± TWO PLACE DECIMAL ±.007 THREE PLACE DECIMAL ±.003 | CHECKED   |      |      | TITLE: KELLER EZ-SADDLE         |
|                        |                                                                                                                          | ENG APPR. |      |      |                                 |
|                        |                                                                                                                          | MFG APPR. |      |      |                                 |
|                        |                                                                                                                          | Q.A.      |      |      |                                 |
|                        |                                                                                                                          | CONTRACT  |      |      |                                 |
| THIRD ANGLE PROJECTION | MATERIAL 6061-T6                                                                                                         |           |      |      | SIZE DWG. NO.                   |
|                        |                                                                                                                          |           |      |      |                                 |
|                        | FINISH SEE NOTES                                                                                                         |           |      |      | В                               |
|                        | DO NOT SCALE DRAWING                                                                                                     |           |      |      | SCALE: 2:3 WEIGHT: SHEET 1 OF 2 |
| _                      | _                                                                                                                        |           |      | _    |                                 |